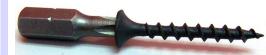

- Stick-Fit #2 Phillips Recess
- Helically-Designed Coarse Thread, 9 per Inch
- Super-Sharp Point
- Industry-Leading 48 Hours Salt Spray Phosphate

## Benefits:

- Proper recesses reduce dropped or misaligned screws.
- Fewer threads, fewer revolutions, faster installation time.
- Deeper threads ensure maximum holding power.
- Higher corrosion resistance.
- Wood fibres are, in fact, pulled upwards during installation. As the wood dries, the natural tendency is to spring-back to their original position. The drying wood pulls the screw inwards, eliminating head pop-ups.