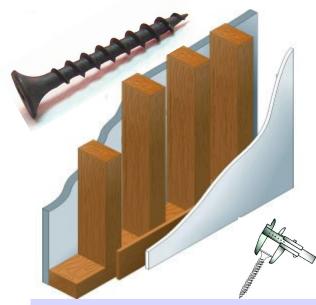

- Stick-Fit #2 Phillips Recess
- Helically-Designed Coarse Thread, 9 per Inch
- Super-Sharp Point
- Industry-Leading 48 Hours Salt Spray Phosphate

## Benefits:

- Proper recesses reduce dropped or misaligned screws.
- Fewer threads, fewer revolutions, faster installation time.
- Deeper threads ensure maximum holding power.
- Higher corrosion resistance.
- Wood fibres are, in fact, pulled upwards during installation. As the wood dries, the natural tendency is to spring-back to their original position. The drying wood pulls the screw inwards, eliminating head pop-ups.